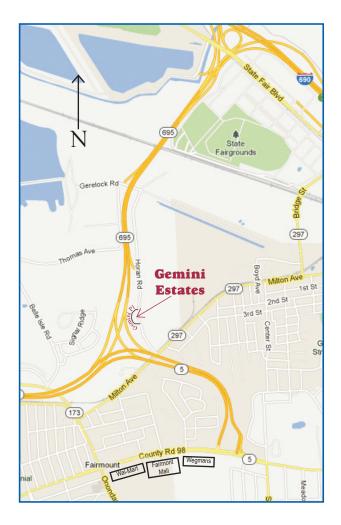

## Gemini Estates Apartments

458 Horan Road Syracuse, NY 13209

Off of Milton Ave. - East of Rt. 173

### 1 and 2 Bedroom Apartments

Camillus's Most Modern Apartments

458 Horan Road Off of Milton Ave. East of Rt. 173

(315) 451-3300

Managed by: